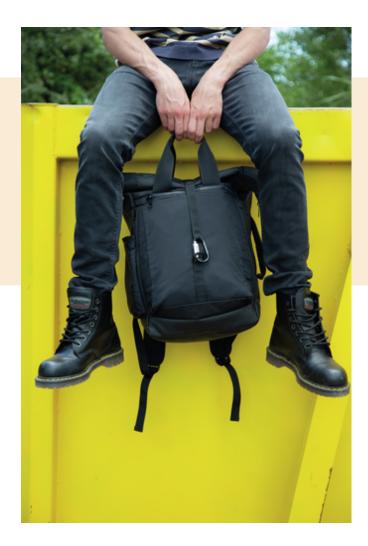

## Anti-theft sports backpack and removable bum bag

- · Anti-theft sports backpack with digital combination padlock carabiner.
- Top zip fastening that rolls up and attaches to the padlock with a ribbon.
- Inner bum bag, can be detached and used separately.

100% polyamide. Sports backpack with anti-theft cable and carabiner with digital combination padlock. Integrated and detachable bum bag. Top zip fastening. For extra security, the bag features a roll-top closure and a security tape attached to the carabiner. Large front pocket with easy decoration access and shoe holder with side openings for improved ventilation. Laptop compartment with padded inner. Object pocket with zip fastening at the top. Padded side handle and top handle with Velcro fastening. A bum bag to carry valuables is attached with a press stud to the inside back panel and may be used without the backpack with its adjustable belt with buckle.

# Anti-theft sports backpack and removable bum bag

## Anti-theft sports backpack and removable bum bag