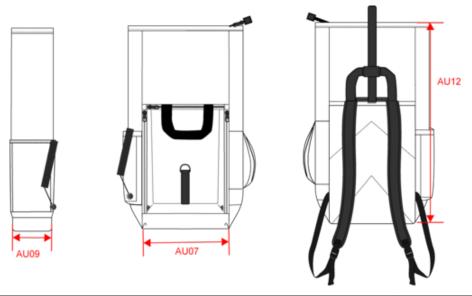

## Dimensions (cm)

| Measurements in cm          | One size |  |
|-----------------------------|----------|--|
| AU07 - Total width          | 31.00    |  |
| AU09 - Depth of bottom part | 15.00    |  |
| AU12 - Total height         | 62.00    |  |